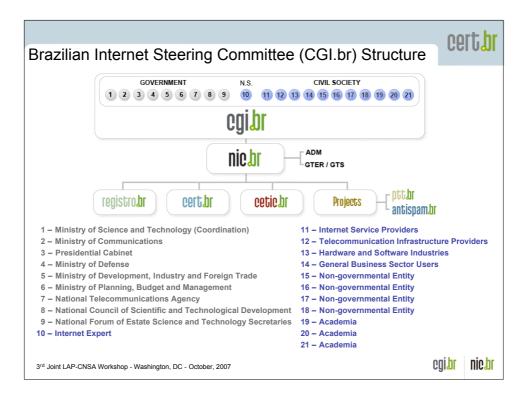

| Cartoons                                                               | cert                    | JL |
|------------------------------------------------------------------------|-------------------------|----|
|                                                                        |                         |    |
| <ul> <li>4 videos - 4 minutes each</li> </ul>                          |                         |    |
| The Internet                                                           |                         |    |
| The Intruders                                                          |                         |    |
| • Spam <sup>(*)</sup>                                                  |                         |    |
| The Defense (*)